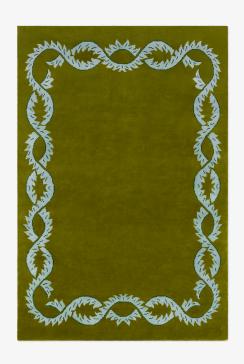

## **NORDIC KNOTS**

CLIMBING VINE - OLIVE - 140X200 CM

Designed by Campbell-Rey for Nordic Knots. Combining the duo's captivating use of color and decorative sensibility with the restraint of Nordic neoclassicism. Crafted from supremely soft and durable New Zealand wool, with motifs like the wreath and the folding ribbon alongside ideas inspired by the history of garden design. Climbing Vine parades serpentine verdant foliage, dramatic and graphic in its outline, shooting around the edges of a lush, olive green foundation. The Campbell-Rey collection is handmade in small batches. Only a few in each size are available.