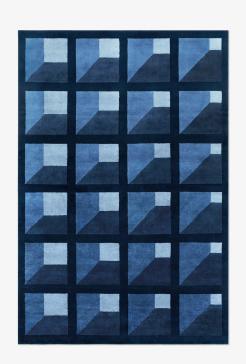

## **NORDIC KNOTS**

GARDEN MAZE - BLUE - 140X200 CM

A SCANDINAVIAN RUG CO.

Designed by Campbell-Rey for Nordic Knots. Combining the duo's captivating use of color and decorative sensibility with the restraint of Nordic neoclassicism. Crafted from supremely soft and durable New Zealand wool, with motifs like the wreath and the folding ribbon alongside ideas inspired by the history of garden design. Garden Maze features a geometric pattern inspired by the formal gardens of Russell Page. Harmonious tones of Prussian blue come alive in a similar play on perspective, recalling the light and shadows of a labyrinthine skyline. The Campbell-Rey collection is handmade in small batches. Only a few in each size are available.