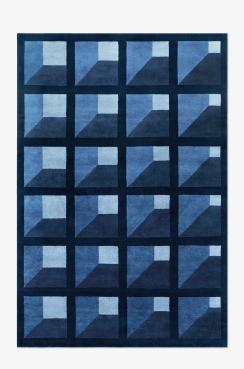

## **NORDIC KNOTS**

GARDEN MAZE - BLUE - 140X200 CM

Designed by Campbell-Rey for Nordic Knots. Combining the duo's captivating use of color and decorative sensibility with the restraint of Nordic neoclassicism. Crafted from supremely soft and durable New Zealand wool, with motifs like the wreath and the folding ribbon alongside ideas inspired by the history of garden design. Garden Maze features a geometric pattern inspired by the formal gardens of Russell Page. Harmonious tones of Prussian blue come alive in a similar play on perspective, recalling the light and shadows of a labyrinthine skyline. The Campbell-Rey collection is handmade in small batches. Only a few in each size are available.