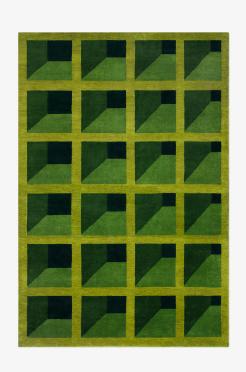

## **NORDIC KNOTS**

GARDEN MAZE - 140X200 CM

Designed by Campbell-Rey with a colorful and art decoinfluenced sensibility and the floral motifs of Gustavian style, the neoclassicism of the North. Dating back to the 1780s, with motifs like the wreath and the folding ribbon, alongside ideas taken from the history of garden design, at the heart of this collection. Garden Maze is characterized by lush tones of green reminiscent of hedgerows and is an homage to the formal gardens of Russell Page. The deepening shades of green create a play on perspective and recall the geometric shadows of a hedge maze. The Campbell Rey collection is handmade in small batches. Only a few in each size are available.