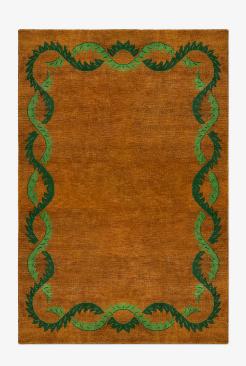

## NORDIC KNOTS

CR - AMBER - 140X200 CM

Designed by Campbell-Rey for ISSIMO at Hotel II Pellicano. A limited collection created to capture the spirit of the Italian dolce vita that's synonymous with this iconic hotel. Inspired by the rich terracotta hues of the hotel's buildings, as well as the lush greens of the undulant rosemary bushes in its surrounding gardens. The Campbell Rey collection is handmade in small batches. Only a few in each size are available.

COLORS: Green, Rust/Black, Leo, Yellow, Amber, Lilac, Blue, Burgundy, Olive

SIZES: PRICES:

140x200 cm €895 170x240 cm €1 295

200x300 cm €1 895

A SCANDINAVIAN RUG CO. GOOD WEAVE™ SHOP ONLINE

CERTIFIED NORDICKNOTS.COM