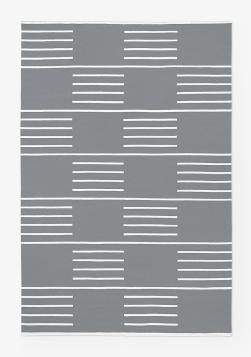

## NORDIC KNOTS

## CLASSIC - GRAY/CREAM - 140X200 CM

A traditional design inspired by classic Scandinavian patterns. The rug is available in contrasting colors and a tone on tone for a more or less lively look. This rug is skillfully hand woven in high quality New Zealand wool for a soft feel that will last a lifetime. It is woven straight through so you can use both sides of the rug, should you need to. The Classic collection is handmade in small batches. Only a few in each size are available.