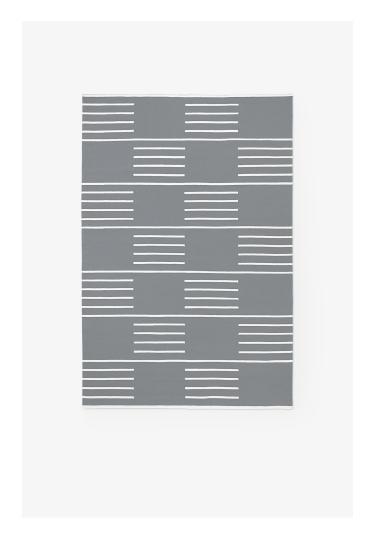

## **NORDIC KNOTS**

CLASSIC - GRAY/CREAM - 140X200 CM

A traditional design inspired by classic Scandinavian patterns. The rug is available in contrasting colors and a tone on tone for a more or less lively look. This rug is skillfully hand woven in high quality New Zealand wool for a soft feel that will last a lifetime. It is woven straight through so you can use both sides of the rug, should you need to. The Classic collection is handmade in small batches. Only a few in each size are available.

COLORS: Gray, White

| SIZES:     | PRICES: |
|------------|---------|
| 140x200 cm | €395    |
| 170x240 cm | €595    |
| 200x300 cm | €895    |
| 250x350 cm | €1 295  |
| 300x400 cm | €1 695  |

A SCANDINAVIAN RUG CO. GOOD WEAVE™ **SHOP ONLINE** CERTIFIED NORDICKNOTS.COM