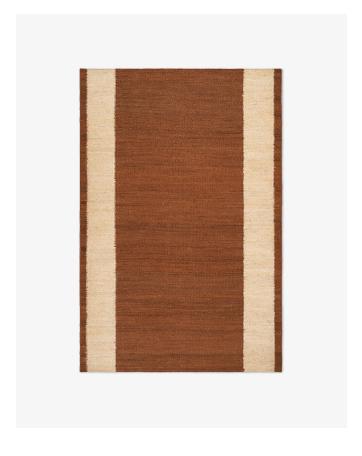

## **NORDIC KNOTS**

MRS - JUTE STRIPES - RED - 140X200 CM

Designed by interior designer Michelle R. Smith, this fourpiece rug collection reimagines classic geometric motifs through a subtle, nostalgic lens. Featuring a fresh twist on timeless patterns. Jute Stripes is an all-natural jute rug handcrafted using traditionally woven plant fibers, featuring a warm terracotta-toned base. Its enduring material means it transitions seamlessly across seasons and settings, from airy country homes to city townhouses. The Studio MRS collection is handmade in small batches. Only a few in each size are available.