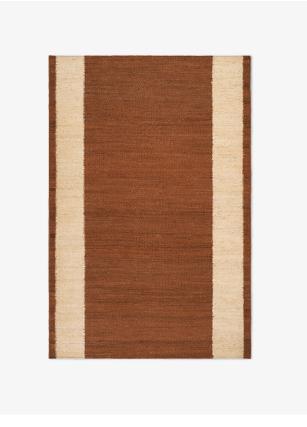

## **NORDIC KNOTS**

MRS - JUTE STRIPES - RED - 140X200 CM

Designed by interior designer Michelle R. Smith, this fourpiece rug collection reimagines classic geometric motifs through a subtle, nostalgic lens. Featuring a fresh twist on timeless patterns. Jute Stripes is an all-natural jute rug handcrafted using traditionally woven plant fibers, featuring a warm terracotta-toned base. Its enduring material means it transitions seamlessly across seasons and settings, from airy country homes to city townhouses. The Studio MRS collection is handmade in small batches. Only a few in each size are available.