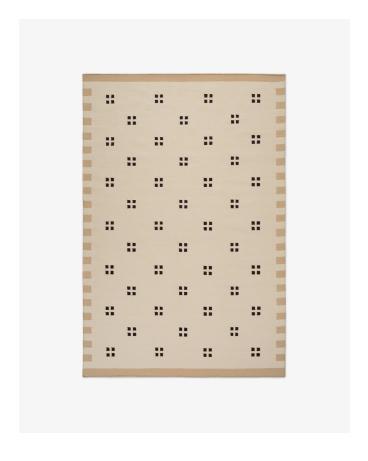

## **NORDIC KNOTS**

MRS - PIERCE - BEIGE/ORANGE - 140X200 CM

Designed by interior designer Michelle R. Smith, this fourpiece rug collection reimagines classic geometric motifs through a subtle, nostalgic lens. Featuring a fresh twist on timeless patterns. Pierce is a flatweave rug handwoven with New Zealand wool for a soft touch and enduring quality. Its color palette of sun-kissed pinks allows it to blend seamlessly across seasons and settings, from airy country homes to city townhouses. The Studio MRS collection is handmade in small batches. Only a few in each size are available.

COLORS: Beige, Faded Nougat, Leo/Yellow, Cream, Red, Beige/Green, Red/Blue

| SIZES:     | PRICES: |
|------------|---------|
|            |         |
| 75x250 cm  | €395    |
| 75x350 cm  | €495    |
| 140x200 cm | €595    |
| 170x240 cm | €895    |
| 200x300 cm | €1 395  |
| 250x350 cm | €1 995  |
| 300x400 cm | €2 695  |