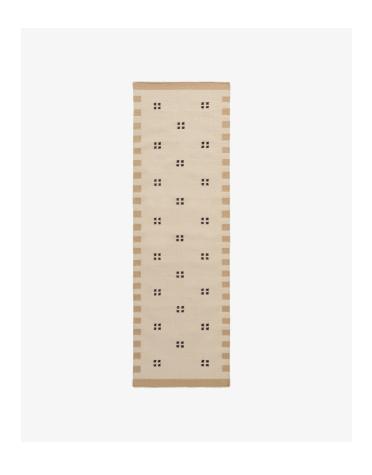

## **NORDIC KNOTS**

MRS - PIERCE - BEIGE/ORANGE - 140X200 CM

Designed by interior designer Michelle R. Smith, this fourpiece rug collection reimagines classic geometric motifs through a subtle, nostalgic lens. Featuring a fresh twist on timeless patterns. Pierce is a flatweave rug handwoven with New Zealand wool for a soft touch and enduring quality. Its color palette of sun-kissed pinks allows it to blend seamlessly across seasons and settings, from airy country homes to city townhouses. The Studio MRS collection is handmade in small batches. Only a few in each size are available.