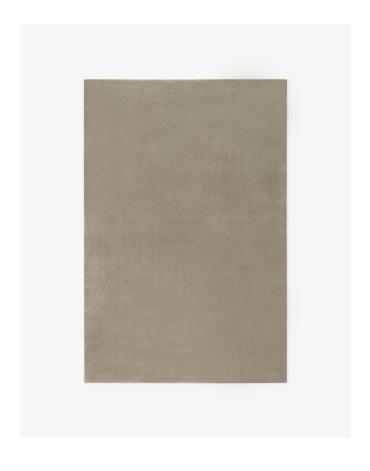

## **NORDIC KNOTS**

GRAND - WARM GRAY - 10'X14'

Grand is made to create a hotel-like feel in your home. It is a collection of rugs brought to life in a crisp color scheme. Crafted from New Zealand wool in a design that is as soft on the eyes as under your feet. To make you feel at home, anywhere in the world. The Grand collection is handmade in small batches. Only a few in each size are available.

COLORS: Gray, Warm Gray, Oatmeal, Beige, Butter, Brick Red, Brown, Deep Blue, Deep Wine, Dusty White, Leo, Lilac, Milano Green, Green, Pale Green, Pencil Gray, Powder Blue, Sand, Silver, Walnut

| SIZES:  | PRICES:    |
|---------|------------|
| 6'x9'   | \$1,195.00 |
| 8'x10'  | \$1,695.00 |
| 9'x12'  | \$2,295.00 |
| 10'x14' | \$3,095.00 |