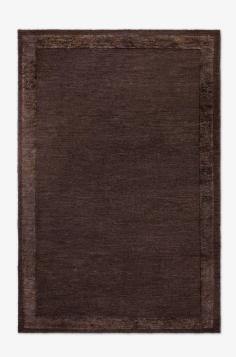

## **NORDIC KNOTS**

JUTE FRAME - DARK BROWN - 6'X9'

Jute Frame features braided all-natural jute fibers bringing warmth and sophistication to any space. The plush cut-pile detailing effortlessly frames the room, while the fibers' natural variations make each piece unique. The Jute Frame collection is made in small batches. Only a few in each size are available.

COLORS: Brown, Black, Cream

| SIZES:     | PRICES |
|------------|--------|
| 170x240 cm | €895   |
| 200x300 cm | €1 395 |
| 250x350 cm | €1 995 |
| 300x400 cm | €2 695 |

A SCANDINAVIAN RUG CO. GOOD WEAVE™ SHOP ONLINE