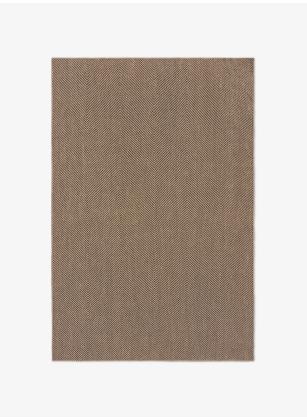

## **NORDIC KNOTS**

JUTE HERRINGBONE - NATURAL/BROWN - 10'X14'

Jute Herringbone blends natural jute craftsmanship with a tailored design. Woven in a classic herringbone pattern using undyed earthy jute fibers combined with a contrasting wool yarn, it offers a refined, timeless look. The Jute Herringbone collection is made in small batches. Only a few in each size are available.