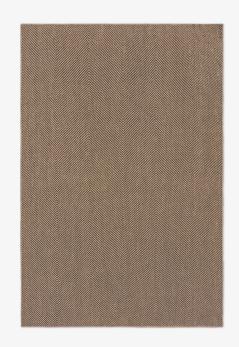

## NORDIC KNOTS

| JUTE HERRINGBONE - NATURAL/BROWN - 10'X14'                                                                                                                                                                                                                                                                                                   | SIZES:   | PRICES:    |
|----------------------------------------------------------------------------------------------------------------------------------------------------------------------------------------------------------------------------------------------------------------------------------------------------------------------------------------------|----------|------------|
| Jute Herringbone blends natural jute craftsmanship with<br>a tailored design. Woven in a classic herringbone pattern<br>using undyed earthy jute fibers combined with a<br>contrasting wool yarn, it offers a refined, timeless look.<br>The Jute Herringbone collection is made in small batches.<br>Only a few in each size are available. | 2.5'x9'  | \$295.00   |
|                                                                                                                                                                                                                                                                                                                                              | 2.5'x12' | \$395.00   |
|                                                                                                                                                                                                                                                                                                                                              | 2.5'x16' | \$495.00   |
|                                                                                                                                                                                                                                                                                                                                              | 6'x9'    | \$795.00   |
|                                                                                                                                                                                                                                                                                                                                              | 8'x10'   | \$1,095.00 |
| COLORS: Brown, Black, Cream                                                                                                                                                                                                                                                                                                                  | 9'x12'   | \$1,595.00 |
|                                                                                                                                                                                                                                                                                                                                              | 10'x14'  | \$1,995.00 |