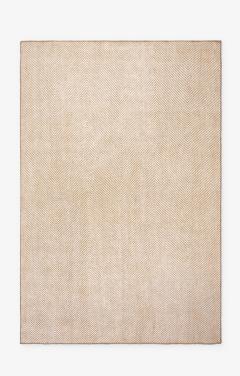

## **NORDIC KNOTS**

| JUTE HERRINGBONE - CREAM - 170X240 CM                                                                                                                       | SIZES:   | PRICES:    |
|-------------------------------------------------------------------------------------------------------------------------------------------------------------|----------|------------|
| Jute Herringbone blends natural jute craftsmanship with                                                                                                     | 2.5'x9'  | \$295.00   |
| a tailored design. Woven in a classic herringbone pattern using undyed earthy jute fibers combined with a                                                   | 2.5'x12' | \$395.00   |
| contrasting wool yarn, it offers a refined, timeless look. The Jute Herringbone collection is made in small batches. Only a few in each size are available. | 2.5'x16' | \$495.00   |
|                                                                                                                                                             | 6'x9'    | \$795.00   |
|                                                                                                                                                             | 8'x10'   | \$1,095.00 |
| COLORS: Beige, Cream, Black, Brown                                                                                                                          | 9'x12'   | \$1,595.00 |
|                                                                                                                                                             | 10'x14'  | \$1,995.00 |