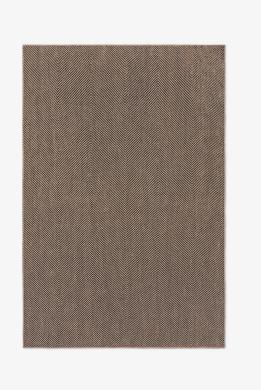

## **NORDIC KNOTS**

JUTE HERRINGBONE - BLACK - 200X300 CM

Jute Herringbone blends natural jute craftsmanship with a tailored design. Woven in a classic herringbone pattern using undyed earthy jute fibers combined with a contrasting wool yarn, it offers a refined, timeless look. The Jute Herringbone collection is made in small batches. Only a few in each size are available.