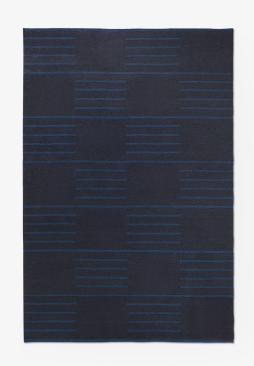

## CLASSIC - BLACK/TEAL - 140X200 CM

A traditional design inspired by classic Scandinavian patterns. The rug is available in contrasting colors and a tone on tone for a more or less lively look. This rug is skillfully hand woven in high quality New Zealand wool for a soft feel that will last a lifetime. It is woven straight through so you can use both sides of the rug, should you need to. The Classic collection is handmade in small batches. Only a few in each size are available.