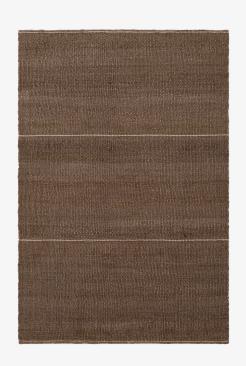

## **NORDIC KNOTS**

ACRE - 01 - 170X240 CM

Our vision of timeless design in the all natural material, Abaca. Designed to ground the most beautiful rooms, Acre a durable flat weave rug is possible to use for both indoor and outdoor living. Handmade, the unique weave and design offers an understated expression of sophisticated elegance forming a perfect base for stylish rooms. The Acre collection is handmade in small batches. Only a few in each size are available.

COLORS: Brown, Black, Walnut, Tobacco, Beige

| SIZES:            | PRICES |
|-------------------|--------|
| 20x20 cm (Sample) | €9     |
| 140x200 cm        | €795   |
| 170x240 cm        | €995   |
| 200x300 cm        | €1 495 |
| 250x350 cm        | €2 195 |
| 300x400 cm        | €3 395 |