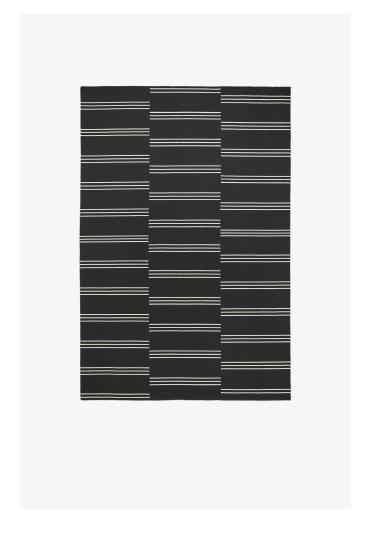

## **NORDIC KNOTS**

| STRIPES - ANTHRACITE/CREAM - 140X200 CM                                                                                                                                                                                                                                                                                                                                                                                       | SIZES:   | PRICES:    |
|-------------------------------------------------------------------------------------------------------------------------------------------------------------------------------------------------------------------------------------------------------------------------------------------------------------------------------------------------------------------------------------------------------------------------------|----------|------------|
| The brick patterned stripes gives the rug a unique expression and the soft colors beautifully complements its surroundings. This rug is skillfully hand loomed in high quality New Zealand wool for a soft feel that will last a lifetime. It is woven straight through so you can use both sides of the rug, should you need to. The Stripes collection is handmade in small batches. Only a few in each size are available. | 2,5'x12' | \$295.00   |
|                                                                                                                                                                                                                                                                                                                                                                                                                               | 2,5'x16' | \$395.00   |
|                                                                                                                                                                                                                                                                                                                                                                                                                               | 2.5'x9'  | \$295.00   |
|                                                                                                                                                                                                                                                                                                                                                                                                                               | 5'x8'    | \$395.00   |
|                                                                                                                                                                                                                                                                                                                                                                                                                               | 6'x9'    | \$595.00   |
|                                                                                                                                                                                                                                                                                                                                                                                                                               | 8'x10'   | \$795.00   |
| COLORS: Gray, Black, Dusty White/Black, Black/Cream, Cream, Sand                                                                                                                                                                                                                                                                                                                                                              | 9'x12'   | \$1,095.00 |
|                                                                                                                                                                                                                                                                                                                                                                                                                               | 10'x14'  | \$1,595.00 |