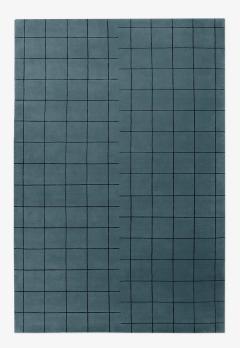

## **GRID - FADED BLUE/BLACK**

A tribute to the iconic simplicity of early modern and Swedish funkis design. These plush area rugs are inspired by bold geometric patterns and clean architectural lines. Handwoven from supremely soft and durable New Zealand wool. Featuring a refined color palette including soft neutrals and colorful accents. The Modernist Collection is handmade in small batches. Only a few in each size are available.

COLORS: Blue, Teal, Deep Blue, Chestnut/Black, Pistachio/Black, Dusty White/Black, Dusty White/Cream

| SIZES: | PRICES:    |
|--------|------------|
| 6'x9'  | \$1,195.00 |
| 8'x10' | \$1,695.00 |
| 9'x12' | \$2,295.00 |