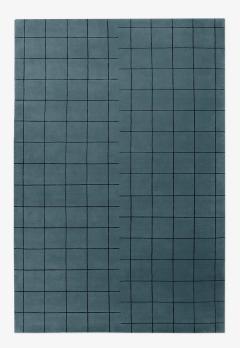

## **GRID - FADED BLUE/BLACK**

A tribute to the iconic simplicity of early modern and Swedish funkis design. These plush area rugs are inspired by bold geometric patterns and clean architectural lines. Handwoven from supremely soft and durable New Zealand wool. Featuring a refined color palette including soft neutrals and colorful accents. The Modernist Collection is handmade in small batches. Only a few in each size are available.

COLORS: Blue, Teal, Deep Blue, Chestnut/Black, Pistachio/Black, Dusty White/Black, Dusty White/Cream

| SIZES:     | PRICES: |
|------------|---------|
| 170x240 cm | €995    |
| 200x300 cm | €1 495  |
| 250x350 cm | €2 195  |
| 300x400 cm | €2 995  |