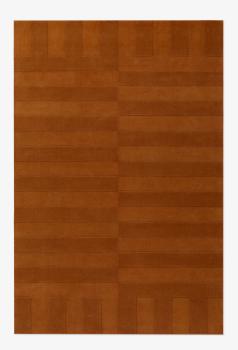

## LUX 2 - BURNT ORANGE

A tribute to the iconic simplicity of early modern and Swedish funkis design. These plush area rugs are inspired by bold geometric patterns and clean architectural lines. Handwoven from supremely soft and durable New Zealand wool. Featuring a refined color palette including soft neutrals and colorful accents. The Modernist Collection is handmade in small batches. Only a few in each size are available.

COLORS: Brown, Red, Camel, Leo, Milano Green, Dusty white, Pistachio/Black, Faded Blue/Black, Yellow

| SIZES:     | PRICES: |
|------------|---------|
| 170x240 cm | €795    |
| 200x300 cm | €1 195  |
| 250x350 cm | €1 795  |
| 300x400 cm | €2 495  |