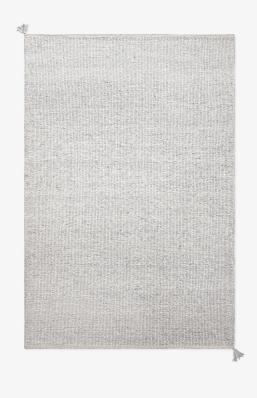

## BOUCLE - SILVER - 140X200 CM

Presented in a monochromatic color scheme, the Bouclé collection imagines old world luxury in an effortless contemporary way. Made from hand-carded New Zealand wool with natural variations of color, the bouclé-style weave achieves a luxuriously soft and rich structure with tonal highs and lows throughout. The Bouclé collection is handmade in small batches. Only a few in each size are available.