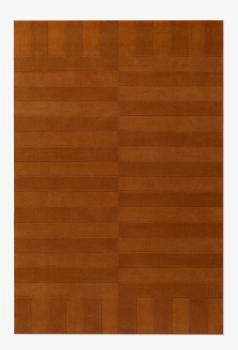

## LUX 2 - BURNT ORANGE

A tribute to the iconic simplicity of early modern and Swedish funkis design. These plush area rugs are inspired by bold geometric patterns and clean architectural lines. Handwoven from supremely soft and durable New Zealand wool. Featuring a refined color palette including soft neutrals and colorful accents. The Modernist Collection is handmade in small batches. Only a few in each size are available.