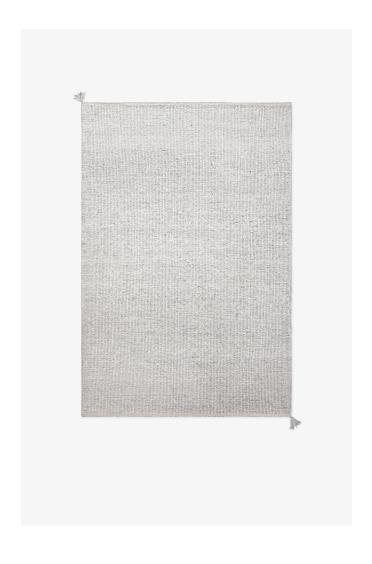

## **NORDIC KNOTS**

**BOUCLE - SILVER - 140X200 CM** 

Presented in a monochromatic color scheme, the Bouclé collection imagines old world luxury in an effortless contemporary way. Made from hand-carded New Zealand wool with natural variations of color, the bouclé-style weave achieves a luxuriously soft and rich structure with tonal highs and lows throughout. The Bouclé collection is handmade in small batches. Only a few in each size are available.

COLORS: Gray, Silver, Cream, Brown, Black/White

| SIZES:     | PRICES: |
|------------|---------|
| 140x200 cm | €495    |
| 170x240 cm | €695    |
| 200x300 cm | €1 095  |
| 250x350 cm | €1 595  |
| 300x400 cm | €2 195  |
| 350x450 cm | €2 895  |