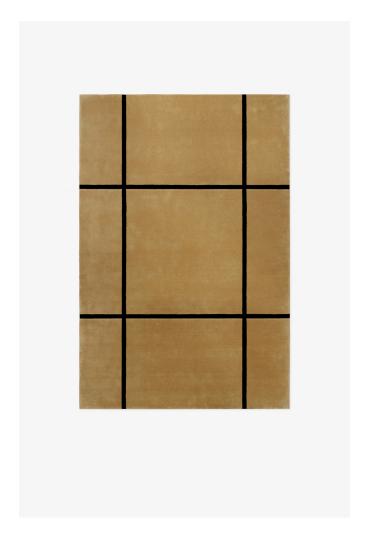

## **NORDIC KNOTS**

**PAVILION - YELLOW** 

A tribute to the iconic simplicity of early modern and Swedish funkis design. These plush area rugs are inspired by bold geometric patterns and clean architectural lines. Handwoven from supremely soft and durable New Zealand wool. Featuring a refined color palette including soft neutrals and colorful accents. The Modernist Collection is handmade in small batches. Only a few in each size are available.