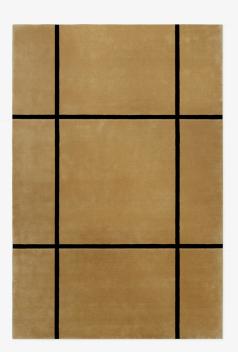

## **PAVILION - YELLOW**

A tribute to the iconic simplicity of early modern and Swedish funkis design. These plush area rugs are inspired by bold geometric patterns and clean architectural lines. Handwoven from supremely soft and durable New Zealand wool. Featuring a refined color palette including soft neutrals and colorful accents. The Modernist Collection is handmade in small batches. Only a few in each size are available.

COLORS: Yellow, Leo, Sunrise, Milano Green, Dusty white, Pistachio/Black, Faded Blue/Black, Burnt Orange

| SIZES:     | PRICES: |
|------------|---------|
| 170x240 cm | €995    |
| 200x300 cm | €1 495  |
| 250x350 cm | €2 195  |
| 300x400 cm | €2 995  |