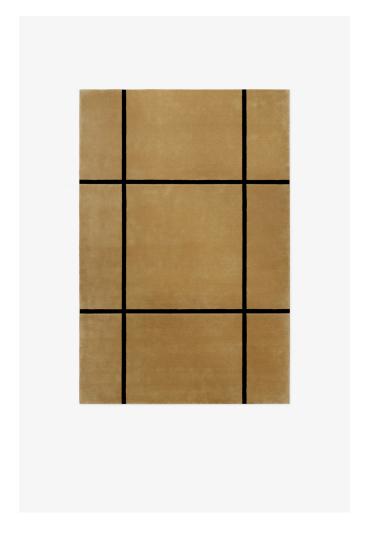

## **NORDIC KNOTS**

**PAVILION - YELLOW** 

SIZES: PRICES:

A tribute to the iconic simplicity of early modern and Swedish funkis design. These plush area rugs are inspired by bold geometric patterns and clean architectural lines. Handwoven from supremely soft and durable New Zealand wool. Featuring a refined color palette including soft neutrals and colorful accents. The Modernist Collection is handmade in small batches. Only a few in each size are available.