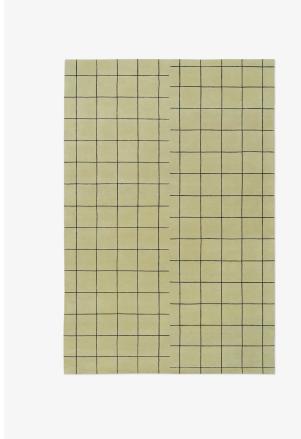

## **NORDIC KNOTS**

GRID - PISTACHIO/BLACK

A tribute to the iconic simplicity of early modern and Swedish funkis design. These plush area rugs are inspired by bold geometric patterns and clean architectural lines. Handwoven from supremely soft and durable New Zealand wool. Featuring a refined color palette including soft neutrals and colorful accents. Grid teases the eye with a twisted take on symmetry — featuring a quadrate pattern with a slight shift running down the middle. The Modernist Collection is handmade in small batches. Only a few in each size are available.