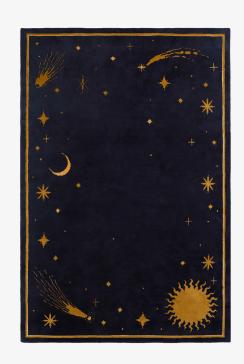

## **NORDIC KNOTS**

**CELESTIAL - DEEP NAVY/OCHRE** 

Celestial is designed for Ash's Shenandoah Mansions. Inspired by the beauty of the Shenandoah Valley, the hand knotted rug features a navy wool base symbolizing the night sky with ochre and light-yellow motifs representing the stars and cosmos. Crafted from supremely soft and durable New Zealand wool. Celestial is handmade in small batches. Only a few in each size are available.