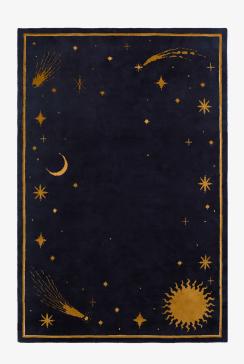

## **NORDIC KNOTS**

**CELESTIAL - DEEP NAVY/OCHRE** 

Celestial is designed for Ash's Shenandoah Mansions. Inspired by the beauty of the Shenandoah Valley, the hand knotted rug features a navy wool base symbolizing the night sky with ochre and light-yellow motifs representing the stars and cosmos. Crafted from supremely soft and durable New Zealand wool. Celestial is handmade in small batches. Only a few in each size are available.