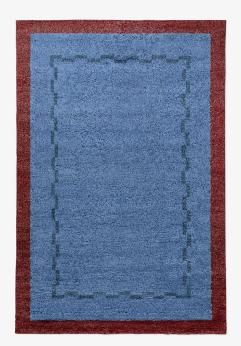

## NORDIC KNOTS

RYYA 01 - BLUE - 6'X9'

A contemporary edition of the Scandinavian shaggy-rug tradition. A sophisticated statement, crafted from a melange of mixed colored yarns, each rug showcases a refined salt-and-pepper texture. The palette ranges from a contemporary take on bold retro-shaggy-rug colors to timeless neutrals. The Ryya collection is handmade in small batches. Only a few in each size are available.

COLORS: Red, Deep Blue, Blue, Teal, Powder Blue, Lilac, Beige, Gray

| SIZES: | PRICES:    |
|--------|------------|
| 6'x9'  | \$1,295.00 |
| 8'x10' | \$1,895.00 |
| 9'x12' | \$2,595.00 |