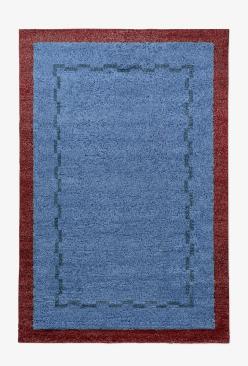

## NORDIC KNOTS

RYYA 01 - BLUE - 6'X9'

A contemporary edition of the Scandinavian shaggy-rug tradition. A sophisticated statement, crafted from a melange of mixed colored yarns, each rug showcases a refined salt-and-pepper texture. The palette ranges from a contemporary take on bold retro-shaggy-rug colors to timeless neutrals. The Ryya collection is handmade in small batches. Only a few in each size are available.

COLORS: Red, Deep Blue, Blue, Teal, Powder Blue, Lilac, Beige, Gray

SIZES: PRICES:

6'x9' \$1,295.00

8'x10' \$1,895.00

9'x12' \$2,595.00

A SCANDINAVIAN RUG CO. GOOD WEAVE™ SHOP ONLINE

CERTIFIED NORDICKNOTS.COM