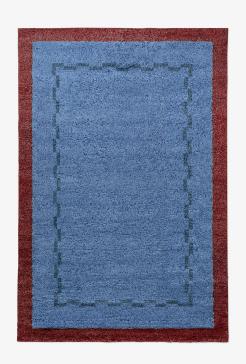

## **NORDIC KNOTS**

RYYA 01 - BLUE - 6'X9'

A contemporary edition of the Scandinavian shaggy-rug tradition. A sophisticated statement, crafted from a melange of mixed colored yarns, each rug showcases a refined salt-and-pepper texture. The palette ranges from a contemporary take on bold retro-shaggy-rug colors to timeless neutrals. The Ryya collection is handmade in small batches. Only a few in each size are available.

COLORS: Red, Deep Blue, Blue, Teal, Powder Blue, Lilac, Beige, Gray

SIZES: PRICES:

170x240 cm €1 095 200x300 cm €1 595

250x350 cm €2 395

A SCANDINAVIAN RUG CO. GOOD WEAVE™ SHOP ONLINE

CERTIFIED NORDICKNOTS.COM