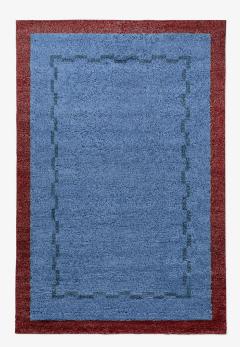

## NORDIC KNOTS

RYYA 01 - BLUE - 6'X9'

A contemporary edition of the Scandinavian shaggy-rug tradition. A sophisticated statement, crafted from a melange of mixed colored yarns, each rug showcases a refined salt-and-pepper texture. The palette ranges from a contemporary take on bold retro-shaggy-rug colors to timeless neutrals. The Ryya collection is handmade in small batches. Only a few in each size are available.

COLORS: Red, Deep Blue, Blue, Teal, Powder Blue, Lilac, Beige, Gray

| SIZES:     | PRICES: |
|------------|---------|
| 170x240 cm | €1 095  |
| 200x300 cm | €1 595  |
| 250x350 cm | €2 395  |