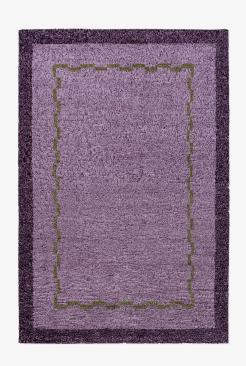

## NORDIC KNOTS

RYYA 01 - LILAC - 6'X9'

A contemporary edition of the Scandinavian shaggy-rug tradition. A sophisticated statement, crafted from a melange of mixed colored yarns, each rug showcases a refined salt-and-pepper texture. The palette ranges from a contemporary take on bold retro-shaggy-rug colors to timeless neutrals. The Ryya collection is handmade in small batches. Only a few in each size are available.

COLORS: Pink, Lilac, Rose, Amber, Blue, Beige, Gray

SIZES: PRICES:

170x240 cm €1 095 200x300 cm €1 595

250x350 cm €2 395

A SCANDINAVIAN RUG CO. GOOD WEAVE™ SHOP ONLINE

CERTIFIED NORDICKNOTS.COM