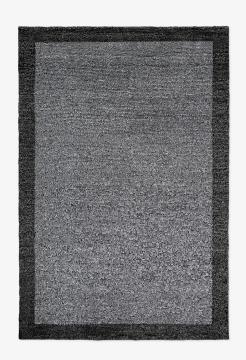

## **NORDIC KNOTS**

RYYA 02 - BLACK/WHITE - 6'X9'

A contemporary edition of the Scandinavian shaggy-rug tradition. A sophisticated statement, crafted from a melange of mixed colored yarns, each rug showcases a refined salt-and-pepper texture. The palette ranges from a contemporary take on bold retro-shaggy-rug colors to timeless neutrals. The Ryya collection is handmade in small batches. Only a few in each size are available.

COLORS: Gray, Anthracite, Silver, Lilac, Beige, Blue

SIZES: PRICES:

170x240 cm €1 095 200x300 cm €1 595

250x350 cm €2 395

A SCANDINAVIAN RUG CO. GOOD WEAVE™ SHOP ONLINE

CERTIFIED NORDICKNOTS.COM