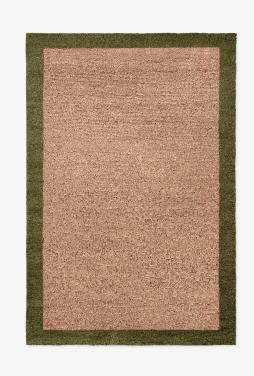

## **NORDIC KNOTS**

RYYA 02 - BEIGE - 6'X9'

A contemporary edition of the Scandinavian shaggy-rug tradition. A sophisticated statement, crafted from a melange of mixed colored yarns, each rug showcases a refined salt-and-pepper texture. The palette ranges from a contemporary take on bold retro-shaggy-rug colors to timeless neutrals. The Ryya collection is handmade in small batches. Only a few in each size are available.

COLORS: Green, Sand, Blue, Lilac, Gray

SIZES: PRICES:

170x240 cm €1 095 200x300 cm €1 595

250x350 cm €2 395

A SCANDINAVIAN RUG CO. GOOD WEAVE™ SHOP ONLINE

CERTIFIED NORDICKNOTS.COM