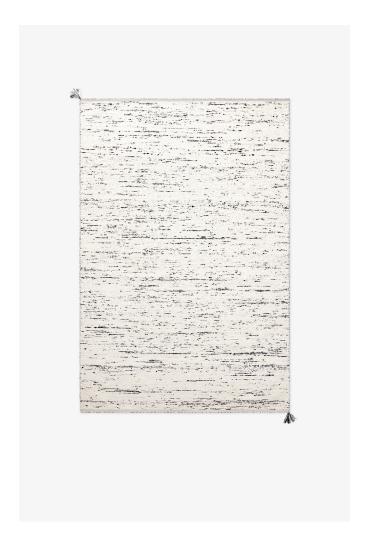

## **NORDIC KNOTS**

BOUCLE - BLACK & WHITE - 140X200 CM

Presented in a monochromatic color scheme, the Bouclé collection imagines old world luxury in an effortless contemporary way. Made from hand-carded New Zealand wool with natural variations of color, the bouclé-style weave achieves a luxuriously soft and rich structure with tonal highs and lows throughout. The Bouclé collection is handmade in small batches. Only a few in each size are available.

COLORS: White, Silver, Gray, Warm Gray, Cream, Brown

| SIZES:     | PRICES: |
|------------|---------|
| 140x200 cm | €495    |
| 170x240 cm | €695    |
| 200x300 cm | €1 095  |
| 250x350 cm | €1 595  |
| 300x400 cm | €2 195  |
| 350x450 cm | €2 895  |