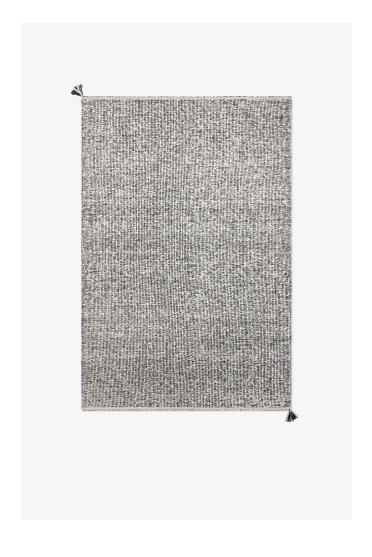

## **NORDIC KNOTS**

**BOUCLE - DARK BROWN - 140X200 CM** 

Presented in a monochromatic color scheme, the Bouclé collection imagines old world luxury in an effortless contemporary way. Made from hand-carded New Zealand wool with natural variations of color, the bouclé-style weave achieves a luxuriously soft and rich structure with tonal highs and lows throughout. The Bouclé collection is handmade in small batches. Only a few in each size are available.

COLORS: Brown, Black, Chestnut/Black, Cream, Black/White, Silver

| 140x200 cm | €495   |
|------------|--------|
| 170x240 cm | €695   |
| 200x300 cm | €1 095 |
| 250x350 cm | €1 595 |

PRICES:

€2 195

350x450 cm €2 895