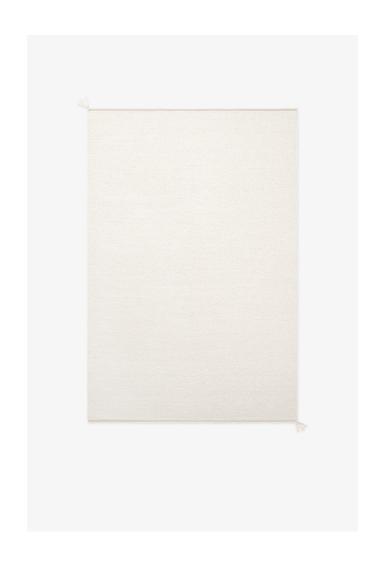

## **NORDIC KNOTS**

BOUCLE - CREAM - 140X200 CM

Presented in a monochromatic color scheme, the Bouclé collection imagines old world luxury in an effortless contemporary way. Made from hand-carded New Zealand wool with natural variations of color, the bouclé-style weave achieves a luxuriously soft and rich structure with tonal highs and lows throughout. The Bouclé collection is handmade in small batches. Only a few in each size are available.

COLORS: White, Sand, Dusty White, Natural White, Brown, Black/White, Silver, Cream

| SIZES:     | PRICES: |
|------------|---------|
| 140x200 cm | €495    |
| 170x240 cm | €695    |
| 200x300 cm | €1 095  |
| 250x350 cm | €1 595  |
| 300x400 cm | €2 195  |
| 350x450 cm | €2 895  |