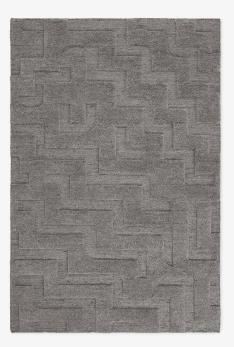

## BOHO - GRAY MIX - 140X200 CM

Raw bohemian textures are elevated with architectural lines in Boho, inspired by the limestone steps of grand stairs to historic Stockholm buildings. Crafted from allnatural, undyed European wool to a contemporary geometric pattern that combines a flat-woven canvas with lush hand-knotted pile. The Boho collection is handmade in small batches. Only a few in each size are available.

COLORS: Gray, Silver, Cream, Sand, Brown

| SIZES:     | PRICES: |
|------------|---------|
| 140x200 cm | €695    |
| 170x240 cm | €995    |
| 200x300 cm | €1 495  |
| 250x350 cm | €2 195  |
| 300x400 cm | €2 995  |
|            |         |