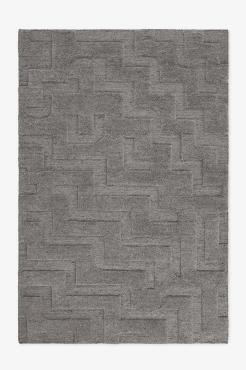

## **NORDIC KNOTS**

BOHO - GRAY MIX - 140X200 CM

Raw bohemian textures are elevated with architectural lines in Boho, inspired by the limestone steps of grand stairs to historic Stockholm buildings. Crafted from allnatural, undyed European wool to a contemporary geometric pattern that combines a flat-woven canvas with lush hand-knotted pile. The Boho collection is handmade in small batches. Only a few in each size are available.