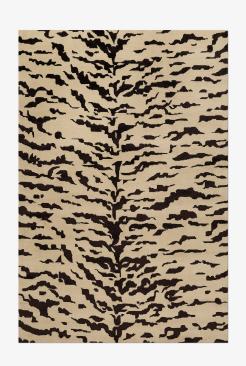

## **NORDIC KNOTS**

TIGRIS - BEIGE/BROWN - 250X350CM

The collection sees mid-century modernism reimagined through a contemporary lens. Designed for Jessie Andrews' Tase Gallery. Including a bold take on timeless animal prints and architectural geometric shapes. Underpinned by a color palette of intriguing tones. Deep maroons and golden hues bring warmth while dusty powder blues and creams add lightness. Tigris is an ode to the wilder side of the everyday. Blending elements of a tiger and a zebra. A print to stop you in your tracks.

COLORS: Brown, Chestnut/Black, Sand, Beige, Walnut, Red, Dusty White, Rust/Black, Powder Blue

SIZES: PRICES:

8'x10' \$2,195.00

9'x12' \$2,995.00

10'x14' \$3,795.00

A SCANDINAVIAN RUG CO. GOOD WEAVE™ SHOP ONLINE