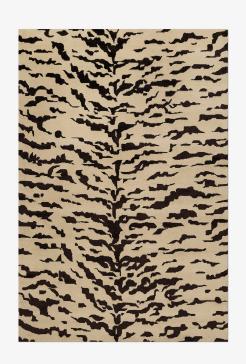

## NORDIC KNOTS

TIGRIS - BEIGE/BROWN - 250X350CM

The collection sees mid-century modernism reimagined through a contemporary lens. Designed for Jessie Andrews' Tase Gallery. Including a bold take on timeless animal prints and architectural geometric shapes. Underpinned by a color palette of intriguing tones. Deep maroons and golden hues bring warmth while dusty powder blues and creams add lightness. Tigris is an ode to the wilder side of the everyday. Blending elements of a tiger and a zebra. A print to stop you in your tracks.