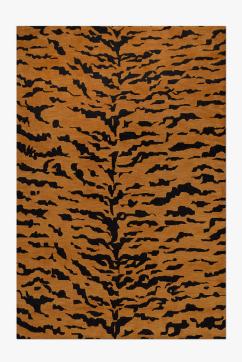

## **NORDIC KNOTS**

TIGRIS - RUST/BLACK - 200X300 CM

The collection sees mid-century modernism reimagined through a contemporary lens. Designed for Jessie Andrews' Tase Gallery. Including a bold take on timeless animal prints and architectural geometric shapes. Underpinned by a color palette of intriguing tones. Deep maroons and golden hues bring warmth while dusty powder blues and creams add lightness. Tigris is an ode to the wilder side of the everyday. Blending elements of a tiger and a zebra. A print to stop you in your tracks.

COLORS: Brown, Leo, Red, Dusty White, Beige/Brown, Powder Blue

SIZES: PRICES:

8'x10' \$2,195.00

9'x12' \$2,995.00

10'x14' \$3,895.00

A SCANDINAVIAN RUG CO. GOOD WEAVE™ SHOP ONLINE

CERTIFIED NORDICKNOTS.COM