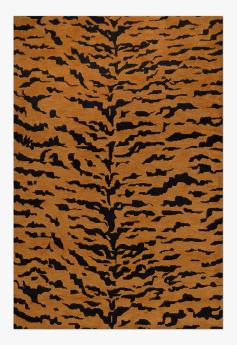

## TIGRIS - RUST/BLACK - 200X300 CM

The collection sees mid-century modernism reimagined through a contemporary lens. Designed for Jessie Andrews' Tase Gallery. Including a bold take on timeless animal prints and architectural geometric shapes. Underpinned by a color palette of intriguing tones. Deep maroons and golden hues bring warmth while dusty powder blues and creams add lightness. Tigris is an ode to the wilder side of the everyday. Blending elements of a tiger and a zebra. A print to stop you in your tracks.