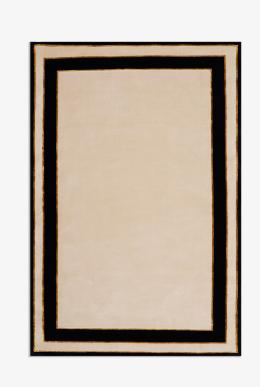

## GILD 01 - FRAME - 300X400CM

Inspired by the Swedish Grace period, the early 20thcentury design movement deeply rooted in neoclassicism, the Gild collection encapsulates a world of sophisticated, modern elegance. Echoing the principles of this classical style with designs and patterns reimagined for the modern day. Gild 01 highlights the essence of line and form with a dusty white backdrop framed by bold, solid black. Lined with intricate golden bamboo silk. The Gild collection is handmade in small batches. Only a few in each size are available.