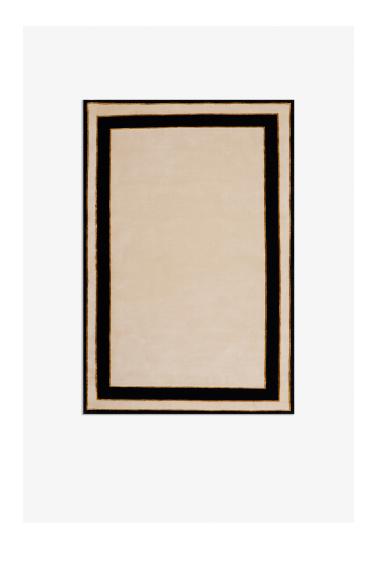

## **NORDIC KNOTS**

GILD 01 - FRAME - 300X400CM

Inspired by the Swedish Grace period, the early 20th-century design movement deeply rooted in neoclassicism, the Gild collection encapsulates a world of sophisticated, modern elegance. Echoing the principles of this classical style with designs and patterns reimagined for the modern day. Gild 01 highlights the essence of line and form with a dusty white backdrop framed by bold, solid black. Lined with intricate golden bamboo silk. The Gild collection is handmade in small batches. Only a few in each size are available.